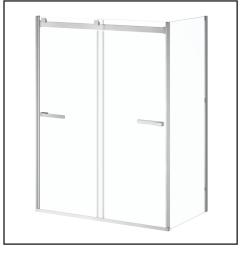

### **Features**

- 2-panel bypass sliding door for corner shower
- Return panel in clear tempered glass of 10 mm (3/8") and mobile panels in clear tempered glass of 8 mm (5/16") with KaliaPROTEK<sup>TM</sup> protective film (the protective film is installed on the outside of the panels)
- · Glasses with Duraclean treatment for easy maintenance
- Ultra-smooth rolling system
- Anti-jump system without friction
- · Removable central guide for easy maintenance
- 305 mm (12") towel bar handles
- · Closure with cushioned magnetic seals for an airtight and sound absorption
- 70 mm (2 3/4") minimum threshold required
- · Reversible unit

### Glass pattern

Clear tempered glass with KaliaPROTEK™:

- DR2073-XXX-**005**
- DR2074-005
- DR2076-XXX-**005**

This door can be installed with the following **Kalia** 

shower base(s) model(s);

- BW1213
- BW1107
- BW1193BW1283
- BW1194BW1284
- BW1966