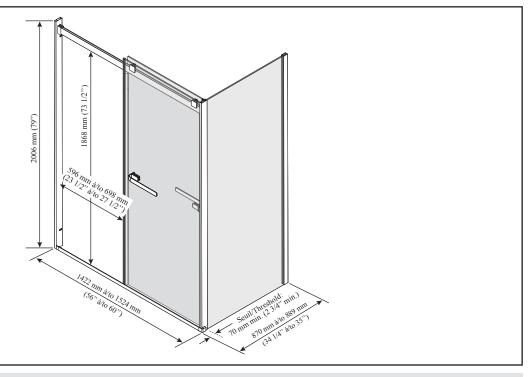

#### INSTALLATION NOTES

Minimum threshold required for installation is 70 mm (2 3/4"). This product must be installed following the installation instructions provided.

DR2073-XXX-005; DR2074-005; DR2076-XXX-005;

**Important:** Dimensions are approximated and are subject to changes. Please refer to the installation instructions.

1355, 2<sup>nd</sup> Street, Industrial Park Sainte-Marie (Québec) Canada G6E 1G9 T 418-387-9090 1-877-GO-KALIA (1-87-465-2542) F 418 387-9089