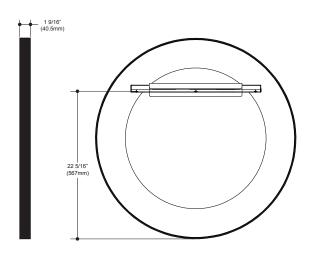

## LED-illuminated round mirror with frosted strip, black frame and touch-switch for color temperature control

| FEATURES                             |                                       |
|--------------------------------------|---------------------------------------|
| Code                                 | MR1782-570-001                        |
| Packaging<br>mm (in)                 | 880 x 870 x 90<br>(34.6 x 34.3 x 3.5) |
| Mirror thickness                     | 4 mm                                  |
| Weight kg (lb)                       | 11 (24.3)                             |
| Certification                        | <sub>c</sub> UL <sub>us</sub>         |
| Anti-fog system                      | Included                              |
| Magnifying mirror (3X)               | Not available                         |
| Reversible                           | No                                    |
| Total thickness                      | 40.5 mm (1 9/16")                     |
| Automatically opens with wall switch | Yes                                   |