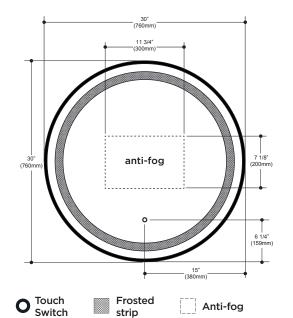

## LED-illuminated round mirror with frosted strip, black frame and touch-switch for color temperature control

| FEATURES                             |                                       |
|--------------------------------------|---------------------------------------|
| Code                                 | MR1782-570-001                        |
| Packaging<br>mm (in)                 | 880 x 870 x 90<br>(34.6 x 34.3 x 3.5) |
| Mirror thickness                     | 4 mm                                  |
| Weight kg (lb)                       | 11 (24.3)                             |
| Certification                        | <sub>c</sub> UL <sub>us</sub>         |
| Anti-fog system                      | Included                              |
| Magnifying mirror (3X)               | Not available                         |
| Reversible                           | No                                    |
| Total thickness                      | 40.5 mm (1 9/16")                     |
| Automatically opens with wall switch | Yes                                   |

| LIGHTING                                                     |                     |
|--------------------------------------------------------------|---------------------|
| Power (watt)                                                 | 31 W                |
| Input (volt)                                                 | 120 V               |
| Lumens                                                       | 1059 lm             |
| Color temperature controlled by maintaining the touch-switch | from 2700k to 6000k |
| Frequency                                                    | 60 Hz               |
| Color Rendering Index (CRI)                                  | 90+                 |