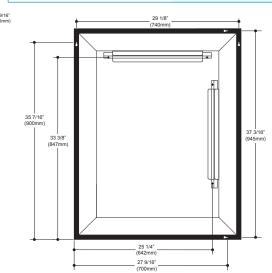

## LED-illuminated rectangular mirror with frosted strip, black frame and touch-switch for color temperature control

| FEATURES                             |                                        |
|--------------------------------------|----------------------------------------|
| Code                                 | MR1784-570-001                         |
| Packaging<br>mm (in)                 | 1085 x 870 x 90<br>(42.7 x 34.3 x 3.5) |
| Mirror thickness                     | 4 mm                                   |
| Weight kg (lb)                       | 15 (33.1)                              |
| Certification                        | <sub>c</sub> UL <sub>us</sub>          |
| Anti-fog system                      | Included                               |
| Magnifying mirror (3X)               | Not available                          |
| Reversible                           | Yes                                    |
| Total thickness                      | 40 mm (1 9/16")                        |
| Automatically opens with wall switch | Yes                                    |