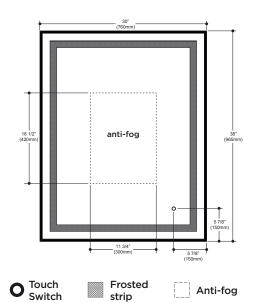

## LED-illuminated rectangular mirror with frosted strip, black frame and touch-switch for color temperature control

| FEATURES                             |                                        |
|--------------------------------------|----------------------------------------|
| Code                                 | MR1784-570-001                         |
| Packaging<br>mm (in)                 | 1085 x 870 x 90<br>(42.7 x 34.3 x 3.5) |
| Mirror thickness                     | 4 mm                                   |
| Weight kg (lb)                       | 15 (33.1)                              |
| Certification                        | <sub>c</sub> UL <sub>us</sub>          |
| Anti-fog system                      | Included                               |
| Magnifying mirror (3X)               | Not available                          |
| Reversible                           | Yes                                    |
| Total thickness                      | 40 mm (1 9/16")                        |
| Automatically opens with wall switch | Yes                                    |