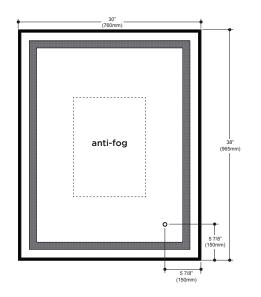

## Effect (rectangle)

LED-illuminated rectangular mirror with frosted strip, Brushed Gold frame and touch-switch for color temperature control

| FEATURES                             |                                        |
|--------------------------------------|----------------------------------------|
| Model #                              | MR1784-570-180                         |
| Packaging<br>mm (in)                 | 1085 x 870 x 90<br>(42.7 x 34.3 x 3.5) |
| Mirror thickness                     | 4 mm                                   |
| Weight kg (lb)                       | 15 (33.1)                              |
| Certification                        | $_{ m c}$ UL $_{ m us}$                |
| Anti-fog system                      | Included                               |
| Magnifying mirror (3X)               | Not available                          |
| Reversible                           | Yes                                    |
| Total thickness                      | 40 mm (1 9/16")                        |
| Automatically opens with wall switch | Yes                                    |
| Frame                                | Brushed Gold                           |