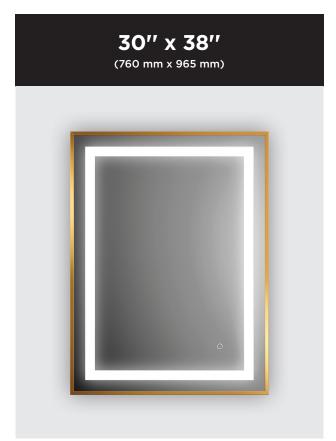

## Effect (rectangle)

LED-illuminated rectangular mirror with frosted strip, Brushed Gold frame and touch-switch for color temperature control

| FEATURES                             |                                        |
|--------------------------------------|----------------------------------------|
| Model #                              | MR1784-570-180                         |
| Packaging<br>mm (in)                 | 1085 x 870 x 90<br>(42.7 x 34.3 x 3.5) |
| Mirror thickness                     | 4 mm                                   |
| Weight kg (lb)                       | 15 (33.1)                              |
| Certification                        | $_{ m c}$ UL $_{ m us}$                |
| Anti-fog system                      | Included                               |
| Magnifying mirror (3X)               | Not available                          |
| Reversible                           | Yes                                    |
| Total thickness                      | 40 mm (1 9/16")                        |
| Automatically opens with wall switch | Yes                                    |
| Frame                                | Brushed Gold                           |