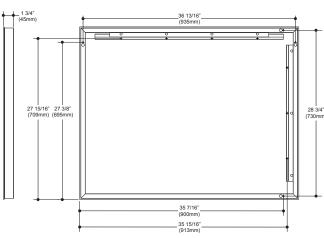

## LED-illuminated rectangular mirror with frosted strip, illuminated magnifying mirror (3X) and touch-switch for color temperature control

| FEATURES                             |                                        |
|--------------------------------------|----------------------------------------|
| Code                                 | MR1786-570-001                         |
| Packaging<br>mm (in)                 | 1085 x 870 x 90<br>(42.7 x 34.3 x 3.5) |
| Mirror thickness                     | 4 mm                                   |
| Weight kg (lb)                       | 14 (30.9)                              |
| Certification                        | <sub>c</sub> UL <sub>us</sub>          |
| Anti-fog system                      | Included                               |
| Magnifying mirror (3X)               | Included                               |
| Reversible                           | Yes                                    |
| Total thickness                      | 45 mm (1 3/4")                         |
| Automatically opens with wall switch | Yes                                    |