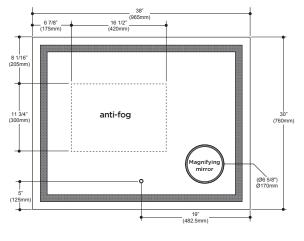

## LED-illuminated rectangular mirror with frosted strip, illuminated magnifying mirror (3X) and touch-switch for color temperature control

| FEATURES                             |                                        |
|--------------------------------------|----------------------------------------|
| Code                                 | MR1786-570-001                         |
| Packaging<br>mm (in)                 | 1085 x 870 x 90<br>(42.7 x 34.3 x 3.5) |
| Mirror thickness                     | 4 mm                                   |
| Weight kg (lb)                       | 14 (30.9)                              |
| Certification                        | <sub>c</sub> UL <sub>us</sub>          |
| Anti-fog system                      | Included                               |
| Magnifying mirror (3X)               | Included                               |
| Reversible                           | Yes                                    |
| Total thickness                      | 45 mm (1 3/4")                         |
| Automatically opens with wall switch | Yes                                    |