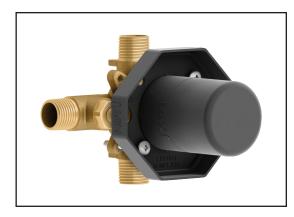

# 104842-NPT

1/2" pressure balance valve with test cap - without cartridge - NPT

**SPECIFICATIONS** 

## **Features**

- Solid brass construction
- Two male water inlets 1/2 NPT threaded or welded
- Two male water outlets 1/2 NPT threaded or welded
- Total adjustment of 25 mm (1")
- Integrated service stops with check valve
- Support for better stability during installation included
- Equipped with a test-cap