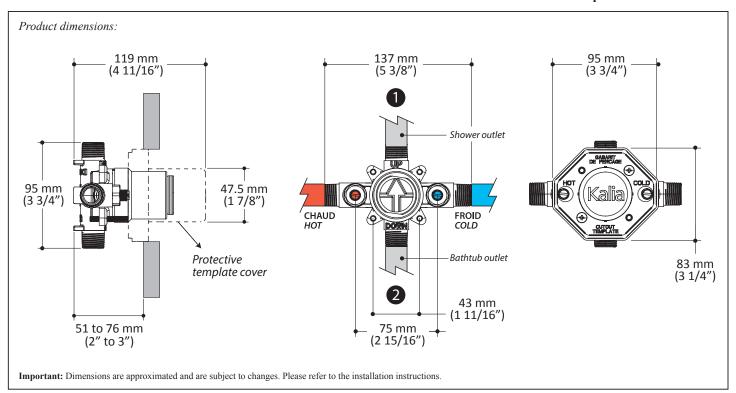

# 104842-NPT

1/2" pressure balance valve with test cap - without cartridge - NPT

**SPECIFICATIONS** 

## **Features**

- Solid brass construction
- Two male water inlets 1/2 NPT threaded or welded
- Two male water outlets 1/2 NPT threaded or welded
- Total adjustment of 25 mm (1")
- Integrated service stops with check valve
- Support for better stability during installation included
- Equipped with a test-cap