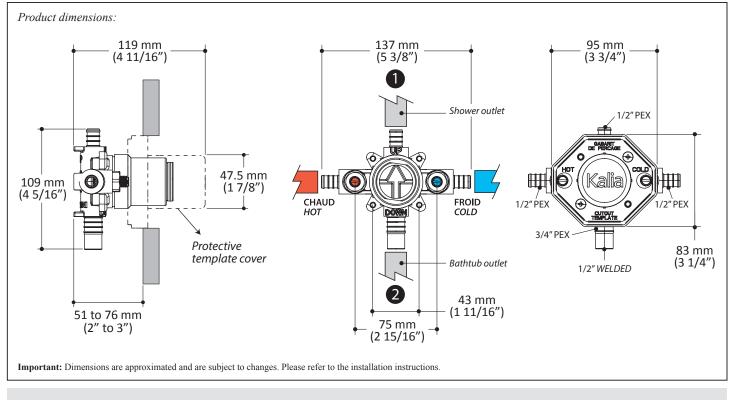

# 104842-PEX

<sup>1</sup>/<sub>2</sub>" pressure balance valve with test cap - without cartridge - PEX

### Features

- Solid brass construction
- Two male water inlets 1/2 PEX
- Male water outlet 1/2 PEX
- Male water outlets 3/4 PEX or 1/2 welded
- Total adjustment of 25 mm (1")
- Integrated service stops with check valve
- Support for better stability during installation included
- Equipped with a test-cap