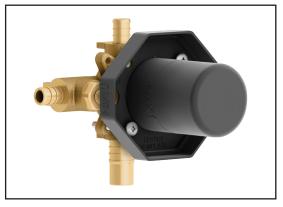

# 104842-PEX

<sup>1</sup>/<sub>2</sub>" pressure balance valve with test cap - without cartridge - PEX

### Features

- Solid brass construction
- Two male water inlets 1/2 PEX
- Male water outlet 1/2 PEX
- Male water outlets 3/4 PEX or 1/2 welded
- Total adjustment of 25 mm (1")
- Integrated service stops with check valve
- Support for better stability during installation included
- Equipped with a test-cap