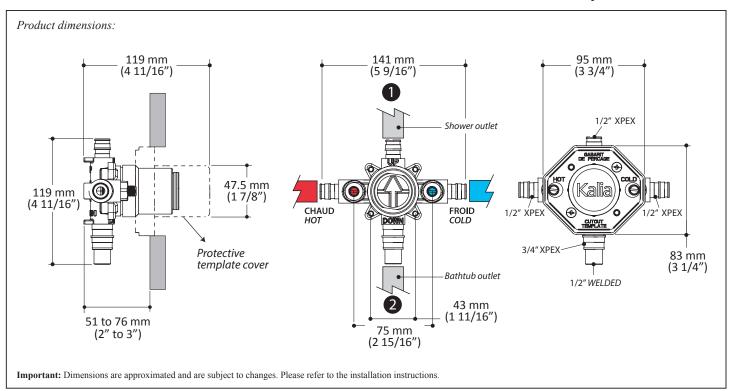

# 104842-XPEX

1/2" pressure balance valve with test cap - without cartridge - XPEX

**SPECIFICATIONS** 

### **Features**

- Solid brass construction
- Two male water inlets 1/2 XPEX
- Male water outlet 1/2 XPEX
- Male water outlets 3/4 XPEX or 1/2 welded
- Total adjustment of 25 mm (1")
- Integrated service stops with check valve
- Support for better stability during installation included
- Equipped with a test-cap