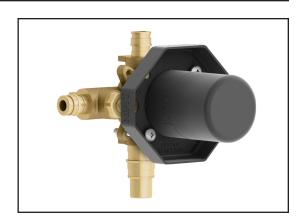

# 104842-XPEX

1/2" pressure balance valve with test cap - without cartridge - XPEX

**SPECIFICATIONS** 

### **Features**

- Solid brass construction
- Two male water inlets 1/2 XPEX
- Male water outlet 1/2 XPEX
- Male water outlets 3/4 XPEX or 1/2 welded
- Total adjustment of 25 mm (1")
- Integrated service stops with check valve
- Support for better stability during installation included
- Equipped with a test-cap