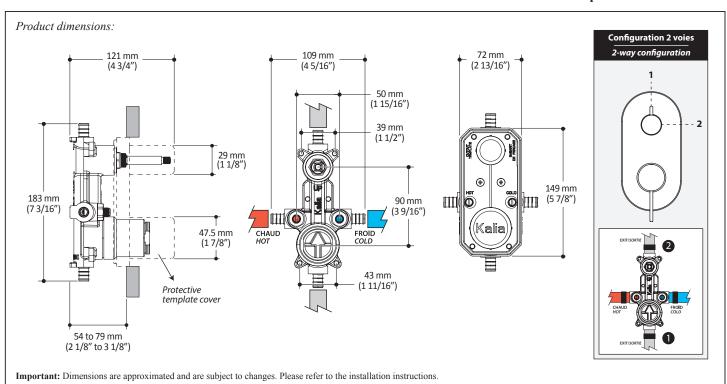

# 104845-PEX

½" pressure balance valve with 2-way diverter and test cap - without cartridge - PEX

**SPECIFICATIONS** 

### **Features**

- Solid brass construction
- Two male water inlets 1/2 PEX
- Two male water outlets 1/2 PEX
- Total adjustment of 25 mm (1")
- Integrated service stops with check valve
- 2-way gradual diverter
- Support for better stability during installation included
- Equipped with a test-cap