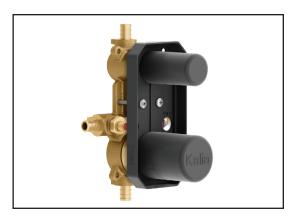

# 104845-PEX

½" pressure balance valve with 2-way diverter and test cap - without cartridge - PEX

**SPECIFICATIONS** 

### **Features**

- Solid brass construction
- Two male water inlets 1/2 PEX
- Two male water outlets 1/2 PEX
- Total adjustment of 25 mm (1")
- Integrated service stops with check valve
- 2-way gradual diverter
- Support for better stability during installation included
- Equipped with a test-cap