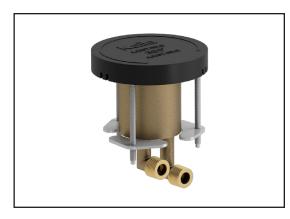

# 105162

Rough-in floormount tub filler with handshower and test-cap
– without cartridge

## **Features**

- Solid brass construction
- Male water inlets 1/2 NPT
- 360° swivel core for easy faucet alignment
- Leveling screws (3) to level up the faucet
- Easy and fast installation system
- Protective cover
- Equipped with test-caps