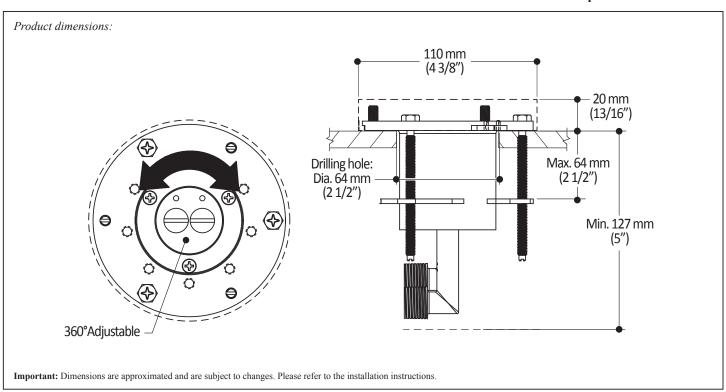

## **Features**

- Solid brass construction
- Male water inlets 1/2 NPT
- 360° swivel core for easy faucet alignment
- Leveling screws (3) to level up the faucet
- Easy and fast installation system
- Protective cover
- Equipped with test-caps

#### **Installation Notes**

This product must be installed following the installation instructions provided.