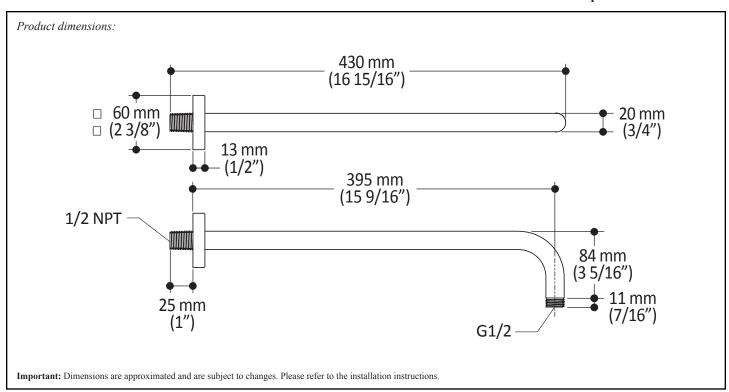

## 90° Wall arm arm with square flange

**SPECIFICATIONS** 

#### **Features**

Male water inlet 1/2NPT

• Male water outlet G1/2