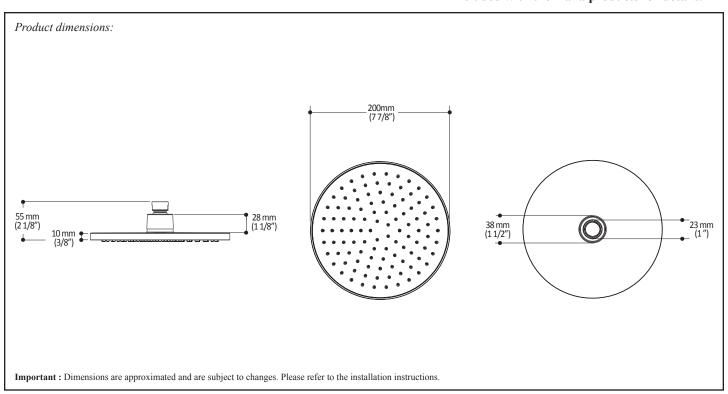

#### **Features**

- Male water inlet 1/2NPT
  Diameter: 200 mm (7 %")
- Soft tips for easy cleaning of limescale
- · Adjustable orientation swivel