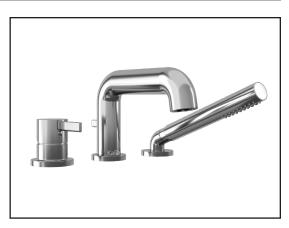

## 3-piece deckmount tub filler with handshower - cartridge included without rough-in

#### **Features**

- Solid brass construction
- Integral check valves
- Flexible 60" hose
- Laminar and hidden stream
- Integrated Diverter
- High flow cartridge with ceramic disc