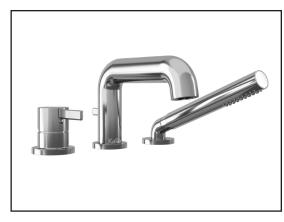

# **BF1772**

Pressure balance 3-piece deckmount tub filler with handshower with cartridge - without Rough-In

# **Features**

- Solid brass construction
- Integral check valves
- Flexible 60" hose
- Laminar and hidden stream
- Integrated Diverter
- Pressure balance cartridge with ceramic disc

# **Colors (Finishes)**

Chrome: BF1772-110Matte black: BF1772-160