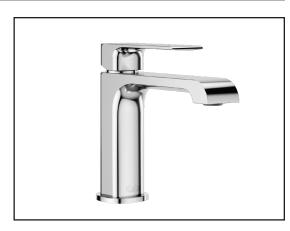

# **SOBRIO**<sup>TM</sup>

# **BF1779**

# **Single Hole Lavatory Faucet with Push Drain**

### **Features**

- Solid brass construction
- Aerated and hidden
- Single hole installation
- Ceramic disc valve cartridge
- Lead Free: Low lead product (less than 0.25%)
- With push drain and overflow (AC1327)