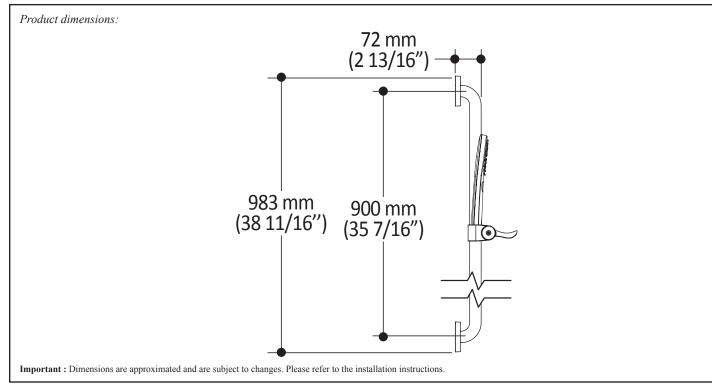

## Adjustable grab bar for handshower (106291-XXX):

- Adapted to residences for senoirs
- Meets ADA& standard
- Total height of 983 mm (38 11/16")
- Grab bar with adjustable slider for the handshower
- Can hold up to 250 pounds of force
- Locking system