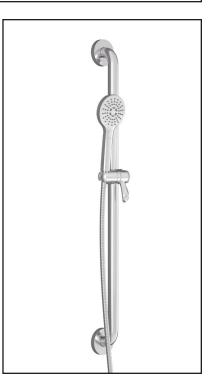

### 2-jet handshower (105010-XXX):

- Diameter of 100 mm (4")
- Soft tips for easy cleaning of limescale
- Male water inlet G1/2
- 2 direct functions and 1 shared function

🛞 Kalia spec

FOR PROFESSIONALS

## Adjustable grab bar for handshower (106291-XXX):

- Adapted to residences for senoirs
- Meets ADA& standard
- Total height of 983 mm (38 11/16")
- Grab bar with adjustable slider for the handshower
- Can hold up to 250 pounds of force
- Locking system

### 60" flexible metal hose (105007-XXX):

- 1/2 female connection
- Integrated check valve