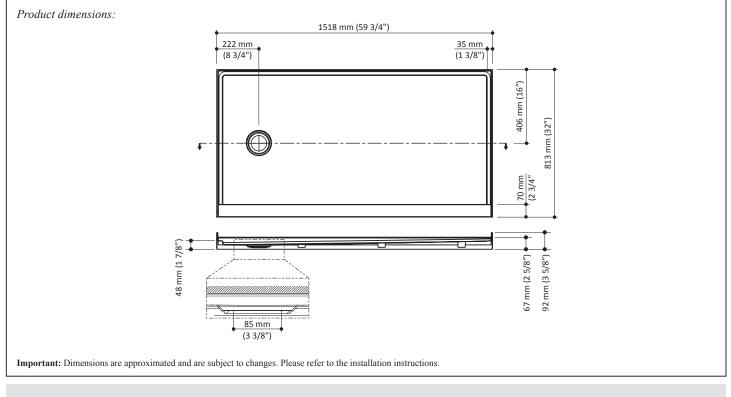

### **SPECIFICATIONS**

#### Features

- · Rectangular shower base for alcove installation
- Anti-leak design with threshold designed to eliminate water infiltrations
- Fiberglass reinforced acrylic
- Sturdy construction with steel reinforcement for strength and stability
  Support bars installed under the base for greater stability and ease of adjustment
- 1518 mm x 813 mm (59" 3/4 x 32")
- Ultra-thin 67 mm (2" 5/8) threshold
- Left drain
- Integrated tiling flanges on 3 walls