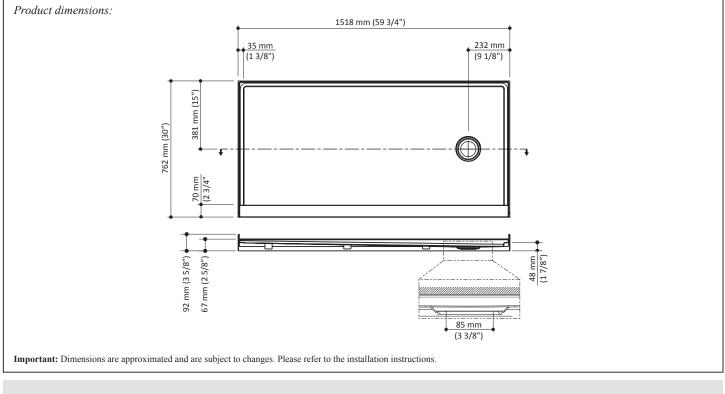

### **SPECIFICATIONS**

#### Features

- · Rectangular shower base for alcove installation
- Anti-leak design with threshold designed to eliminate water infiltrations
- Fiberglass reinforced acrylic
- Sturdy construction with steel reinforcement for strength and stability
  Support bars installed under the base for greater stability and ease of adjustment
- 1518 mm x 762 mm (59" 3/4 x 30")
- Ultra-thin 67 mm (2" 5/8) threshold
- Right drain
- Integrated tiling flanges on 3 walls