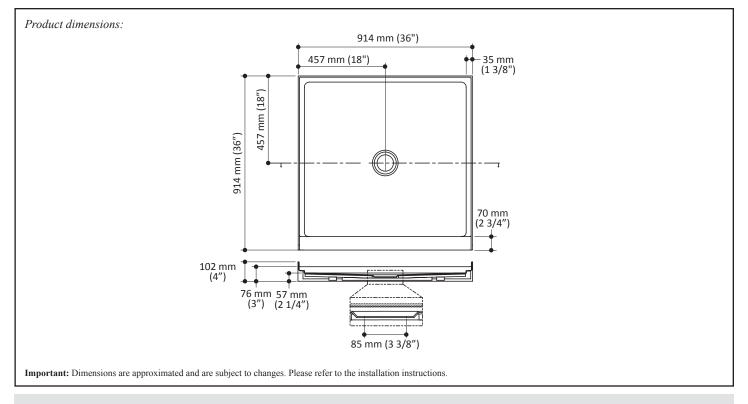

### **SPECIFICATIONS**

#### Features

- Square shower base for alcove installation
- · Anti-leak design with threshold designed to eliminate water infiltrations
- Fiberglass reinforced acrylic
- Sturdy construction with steel reinforcement for strength and stability
  Support bars installed under the base for greater stability and ease of adjustment
- 914 mm x 914 mm (36" x 36")
- Ultra-thin 76 mm (3") threshold
- Central drain
- Integrated tiling flanges on 3 walls