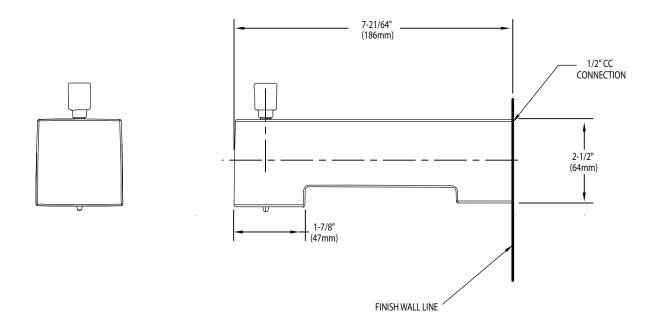

# **MOEN**<sup>®</sup>

#### **DESCRIPTION**

- Metal construction
- Designed to be installed on a 1/2" pipe slip fit-CC connection

#### **STANDARDS**

Third party certified to meet ASME A112.18.1/ CSA B125.1 and all applicable requirements referenced therein

#### WARRANTY

- · Lifetime limited warranty against leaks, drips and finish defects to the original homeowner
- 10 year limited warranty when used in a multifamily installation
- 5 year limited warranty when used in a commercial installation Visit www.moen.com/support for complete details and limitations

## Specifications



KYVOS™ **Diverter Tub Spout 1/2" Slip Fit** 

Model: 3936 series



### CRITICAL DIMENSIONS (DO NOT SCALE)