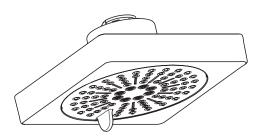

#### DESCRIPTION

- Non-metallic spray face and shellBrass swivel ball assembly
- OPERATION
- Six functions

Specifications

Kyvos<sup>™</sup> Six-Function Showerhead

### Models: 6348EP