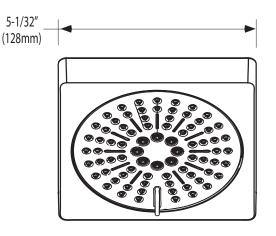

# MOEN®

#### DESCRIPTION

- Non-metallic spray face and shellBrass swivel ball assembly
- OPERATION
- Six functions

#### FLOW

- EP suffix models are limited to 1.75 gpm (6.6 L/min) max **STANDARDS**
- Third party certified to meet ASME A112.18.1/CSA B125.1 and all applicable requirements referenced therein
- EP suffix models are third party certified to WaterSense®

#### WARRANTY

- Lifetime limited warranty against leaks, drips and finish defects to the original homeowner
- 10 year limited warranty when used in a multifamily installation
- 5 year limited warranty when used in a commercial installation
- Visit www.moen.com/support for complete details and limitations



Specifications

Kyvos<sup>™</sup> Six-Function Showerhead

### Models: 6348EP







## CRITICAL DIMENSIONS