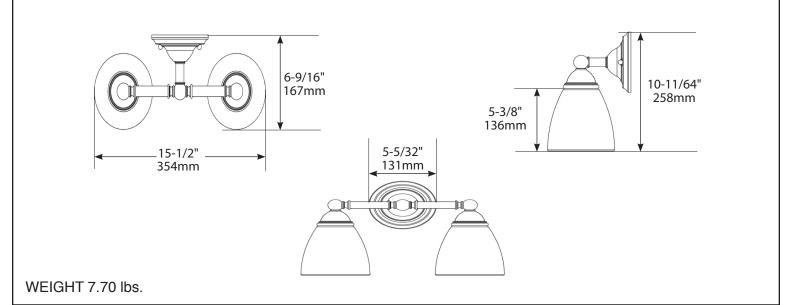

## BRANTFORD<sup>™</sup> Technical Specification YB2262 2-Globe Light Fixture

## **Dimensions:**