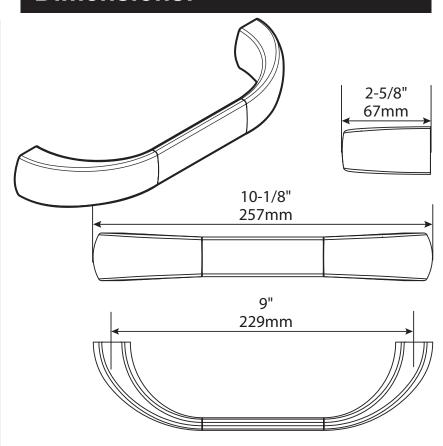

# Zarina<sup>™</sup> Technical Specification Mini Towel Bar

Y60<u>87</u>

# **Stock Numbers:**

□ Y6087CH - Mini Towel Bar Chrome Finish

#### **Materials:**

**Mini Towel Bar** is constructed of zinc.

# **Dimensions:**



## **Installation Instructions:**

- 1. Remove the mounting bracket from the body by loosening the set screw.
- 2. Position the assembled unit on the wall where desired.
- 3. Lightly mark the outline of each base.
- 4. Center a mounting bracket within each base outline with "UP" facing you.
- 5. Mark the 2 large hole locations of each mounting bracket.
- 6. Attach each mounting bracket to the wall, using the wall anchors provided
- 7. Mount each base on the corresponding mounting bracket. Check and make sure that the base set screw hole(s) are facing down. Assemble a set screw to each base. Use the allen wrench included in hardware kit to tighten each set screw and secure the assembly to the mounting bracket(s).

## **Cleaning Instructions:**

To preserve the fine finish of this product,