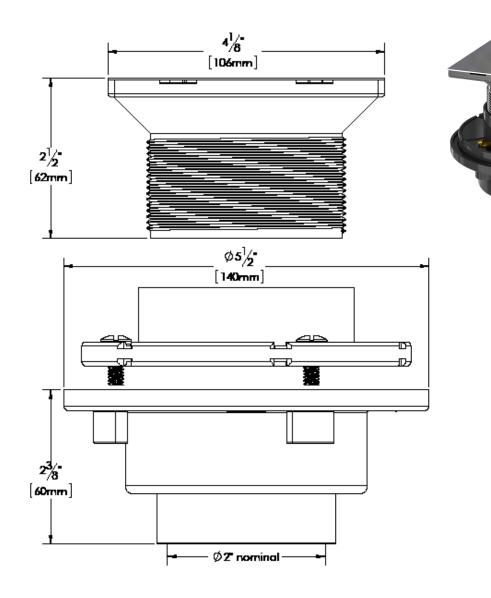

### SHOWER DRAIN SHALL BE 2" ABS FOR SHOWER PAN LINER, EXTENDING REVERSIBLE PAN LINER CLAMP RING, BRASS CLAMP RING SCREWS, 4" X 4" SQUARE STAINLESS STEEL GRATE, FOR USE WITH SHOWER PAN LINER, CERTIFIED BY CSA