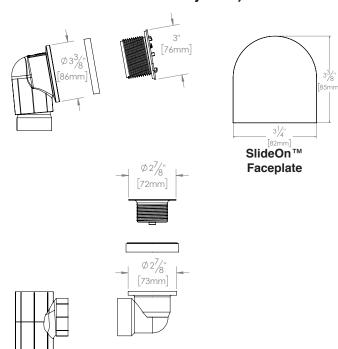

### FRZERO50 1-1/2" Schedule 40 FR PVC Bath W/O - Kit

| Specification:  |           |
|-----------------|-----------|
| Project Number: |           |
| Project Name:   | Fixture # |

## Specification.

Offset style 1-1/2" Schedule 40 FR PVC Solvent Weld Bath Waste/Overflow Kit (With Tee) shall feature a Spin-on TiePlate, Angle Adapter (use optional), SlideOn™ Faceplate and Closure Mechanism. Meets flame and smoke requirements of CAN/ULC S102.2-10 for non-combustible buildings (when approved PVC primer and solvent cement is used to make joints).