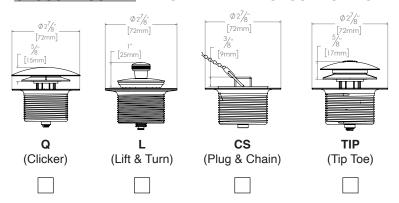

**Closure Suffix** 

#### SELECT CLOSURE SUFFIX BELOW AND TRANSPOSE TO ABOVE PART #.: