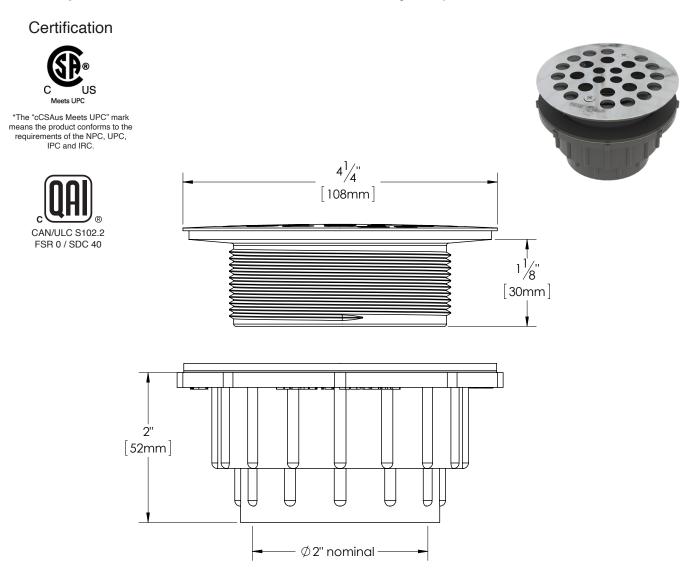

## **SD250-SS**

## FRZERO<sup>50</sup> SHOWER DRAIN - FOR USE WITH MOLDED BASE

| Project Name:   | Fixture # |
|-----------------|-----------|
| Project Number: |           |

## **Description:**

2" FR PVC Shower Drain for molded shower bases w/round Stainless Steel grate. Meets flame and smoke requirements of CAN/ULC S102.2-10 for non-combustible buildings (when approved PVC primer and solvent cement is used to make joints).