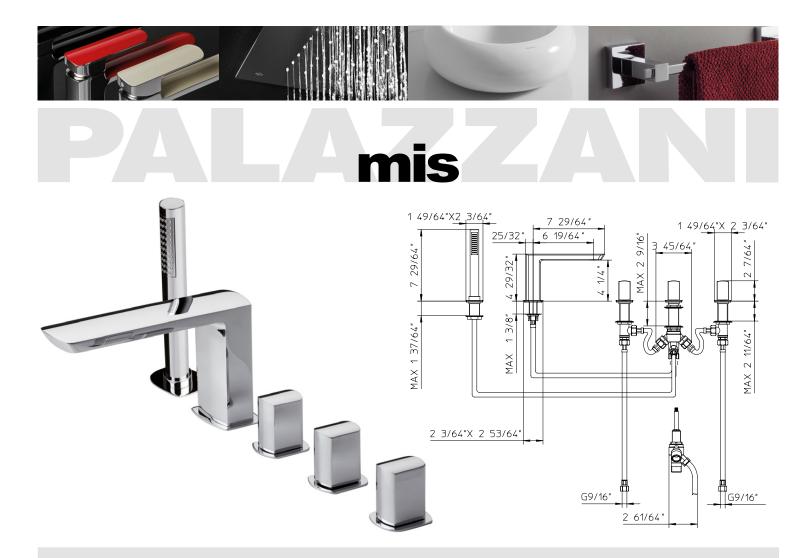

# Features

• 5 hole deckmounted bath set, two handles, one diverter handle, spout and hand shower.

• Temperature memory allows faucet to be turned on and off at any temperature setting.

• Ceramic disc valves longevity standards for a lifetime of durable performance.

# **Technical information**

- · All product dimensions are nominal
- Handle clearance 1-31/32" (50mm)
- Faucet flow rate: 3.2 gpm
- Pressure 60 psi