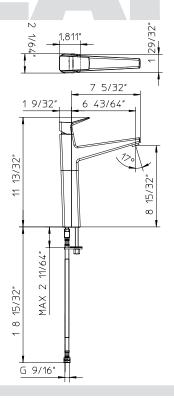

# **Technical information**

- · All product dimensions are nominal
- · Handle clearance 2-23/64" (60mm)
- Faucet flow rate: 1.2 gpm
- Pressure 60 psi