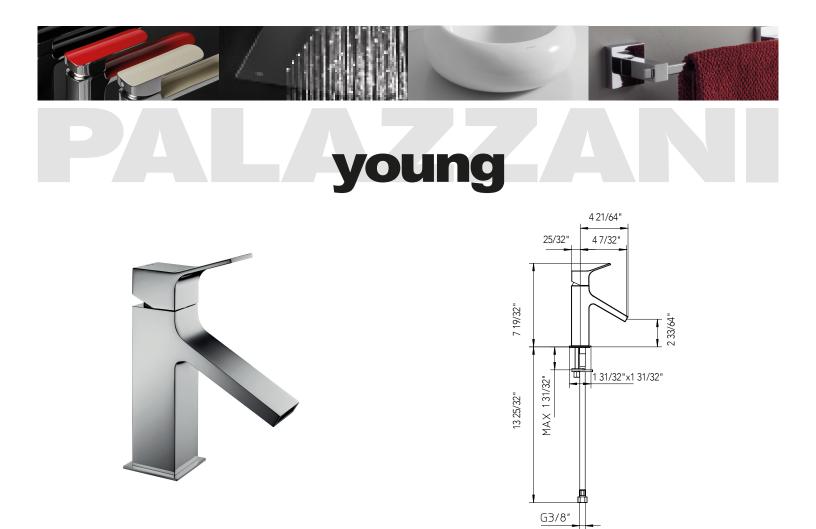

### **Technical information**

- All product dimensions are nominal.
- Handle clearance 1-31/32" (50mm).
- Faucet flow rate: 1.2 gpm.
- Pressure 60 psi.