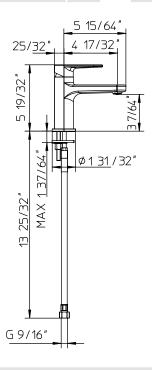

#### Technical information

- All product dimensions are nominal
- Handle clearance 2-23/64" (60mm)
- Faucet flow rate: 1.2 gpm
- · Pressure 60 psi