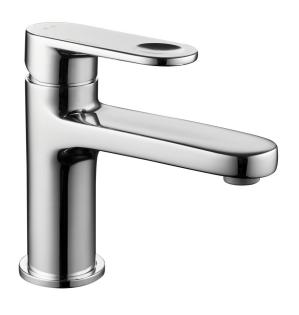

# **Features**

- Single lever handle volume and temperature control.
- Temperature memory allows faucet to be turned on and off at any temperature setting.
- Without pop-up drain with 1-1/4" tailpiece.
- Ceramic disc valves longevity standards for a lifetime of durable performance.
- · Valve body brass

#### Material

- · Solid brass.
- · Finishes resist corrosion and tarnish.

# **Available color finishes**

- 10 chrome
- 38 matt black
- · 43 matt white
- 49 brushed steel finish
- 68 polished nickel