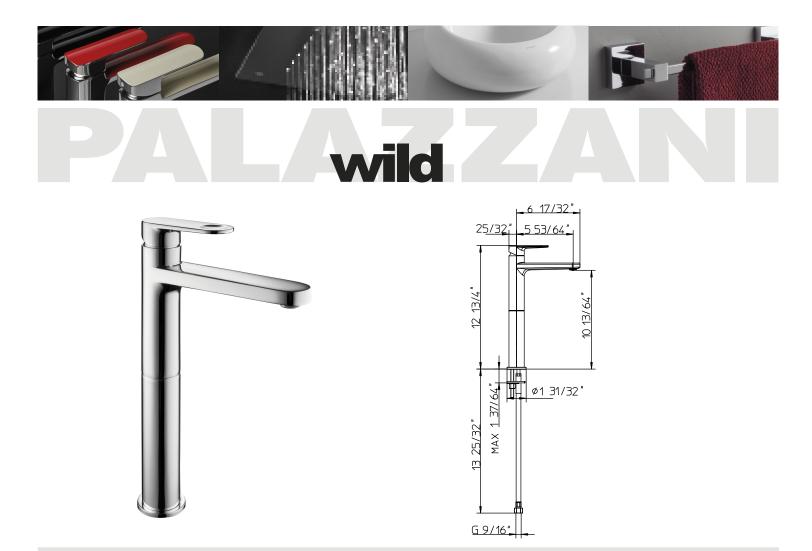

## **Technical information**

- All product dimensions are nominal
- Handle clearance 2-23/64" (60mm)
- Faucet flow rate: 1.2 gpm
- Pressure 60 psi