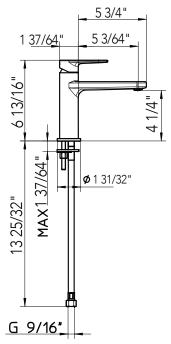

# **Technical information**

- All product dimensions are nominal
- Handle clearance 2-23/64" (60mm)
- Faucet flow rate: 1.2 gpm
- Pressure 60 psi