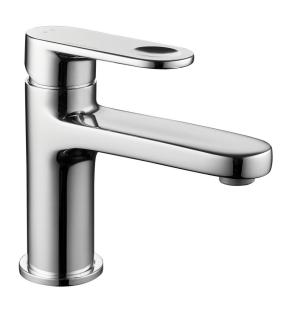

# PAL-wild ZAN

code **083045-10** 

# **Features**

- Single lever handle volume and temperature control.
- Temperature memory allows faucet to be turned on and off at any temperature setting.
- Without pop-up drain with 1-1/4" tailpiece.
- Ceramic disc valves longevity standards for a lifetime of durable performance.
- · Valve body brass