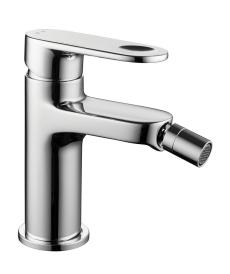

# PAL-wild ZAN

code **084010-10** 

### **Features**

- Single lever handle volume and temperature control.
- Temperature memory allows faucet to be turned on and off at any temperature setting.
- Included pop-up drain with 1-1/4" tailpiece.
- Ceramic disc valves longevity standards for a lifetime of durable performance.
- · Valve body cast brass.