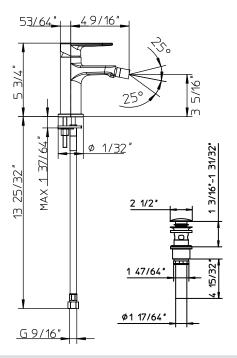

# **Technical information**

- · All product dimensions are nominal
- · Handle clearance 2-23/64" (60mm)
- Faucet flow rate: 1.2 gpm
- · Pressure 60 psi