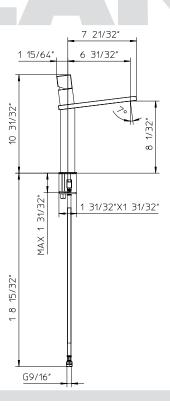

# **Technical information**

- · All product dimensions are nominal
- · Handle clearance 1-31/32" (50mm)
- Faucet flow rate: 1.2 gpm
- Pressure 60 psi