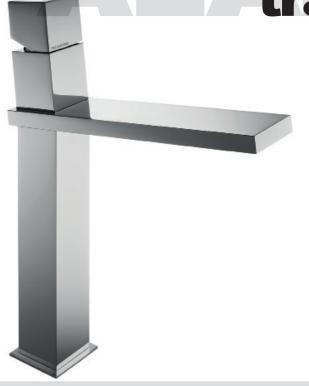

# **Features**

- · Single lever handle volume and temperature control.
- Temperature memory allows faucet to be turned on and off at any temperature setting.
- Without pop-up drain with 1-1/4" tailpiece.
- · Ceramic disc valves longevity standards for a lifetime of durable performance.
- · Valve body brass

#### Material

- · Solid brass.
- · Finishes resist corrosion and tarnish.

### **Available color finishes**

• 10 chrome