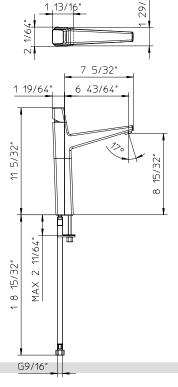

# **Technical information**

- · All product dimensions are nominal.
- · Handle clearance 1-31/32" (50mm).
- Faucet flow rate: 1.2 gpm.
- Pressure 60 psi.