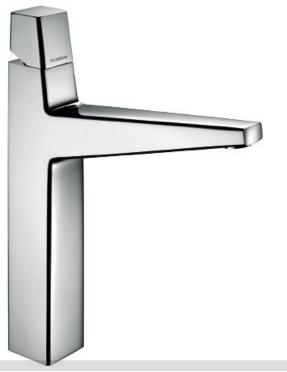

# - Click





code **373018-10** 

# **Features**

- Single lever handle volume and temperature control.
- Temperature memory allows faucet to be turned on and off at any temperature setting.
- Without pop-up drain with 1-1/4" tailpiece.
- Ceramic disc valves longevity standards for a lifetime of durable performance.
- · Valve body brass.

#### **Material**

- · Solid brass.
- · Finishes resist corrosion and tarnish.

### Certifications

- ASME A112.18.1/CSA B125.1-12.
- · California Energy Commission (CEC).
- · ADA.

## Available color finishes

• 10 chrome.

# **Technical information**

- · All product dimensions are nominal.
- · Handle clearance 1-31/32" (50mm).
- Faucet flow rate: 1.2 gpm.
- Pressure 60 psi.

## Warranty

- · Limited warranty.
- See website for detailed warranty information.

##