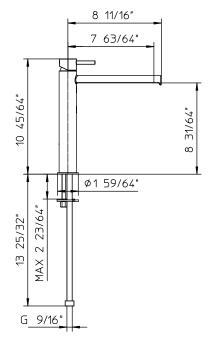

## **Technical information**

- All product dimensions are nominal
- Handle clearance 1-31/32" (50mm)
- · Faucet flow rate: 1.2 gpm
- Pressure 60 psi