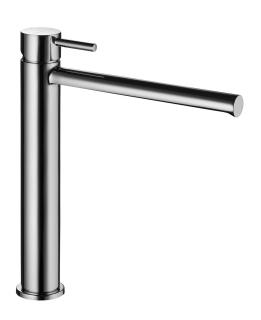

# PAL Adigit

code **493018-10** 

## **Features**

- Single lever handle volume and temperature control.
- Temperature memory allows faucet to be turned on and off at any temperature setting.
- Without pop-up drain with 1-1/4" tailpiece.
- Ceramic disc valves longevity standards for a lifetime of durable performance.
- · Valve body cast brass.