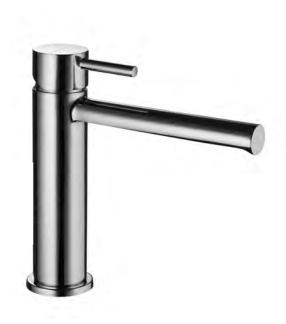

# PAL Aigit ZAN

code **493045-10** 

## **Features**

- Single lever handle volume and temperature control.
- Temperature memory allows faucet to be turned on and off at any temperature setting.
- Without pop-up drain with 1-1/4" tailpiece.
- Ceramic disc valves longevity standards for a lifetime of durable performance.
- · Valve body brass.

#### **Material**

- · Solid brass.
- · Finishes resist corrosion and tarnish.

## **Available color finishes**

• 10 chrome