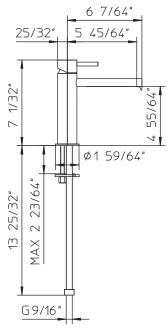

# **Technical information**

- · All product dimensions are nominal
- · Handle clearance 1-31/32" (50mm)
- Faucet flow rate: 1.2 gpm
- Pressure 60 psi