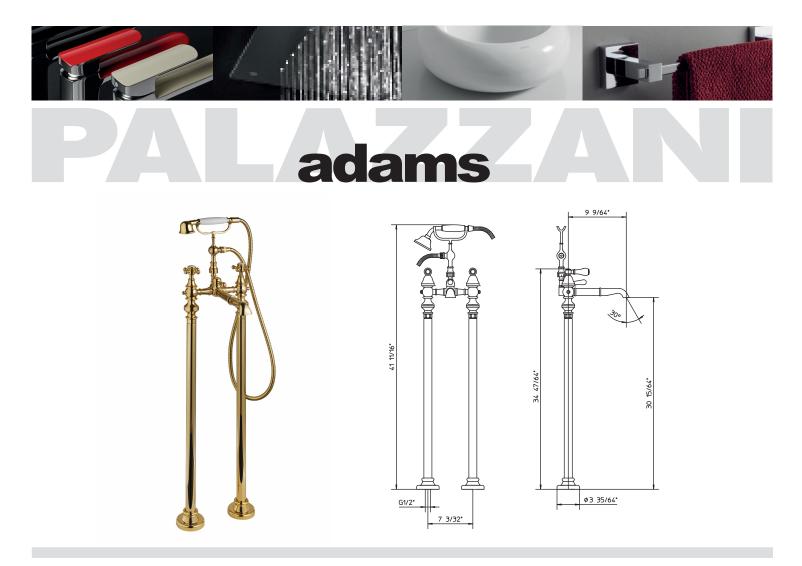

# Features

- Two handles temperature control.
- Without pop-up drain with 1-1/4" tailpiece.
- Including diverter, flexible hose 4 11 1/16" and handshower.
- Ceramic disc valves longevity standards
- for a lifetime of durable performance.
- Valve body brass.

# Material

- Solid brass.
- Finishes resist corrosion and tarnish.

# Available color finishes

- 10 chrome
- 11 chrome-gold
- 50 bronze
- 51 copper
- 53 gold
- 64 gold-swarovski
- 68 polish nickel
- 70 chrome-swarovski

### **Technical information**

- All product dimensions are nominal
- Handle clearance 1-31/32" (50mm)
- Faucet flow rate: 1.2 gpm
- Pressure 60 psi