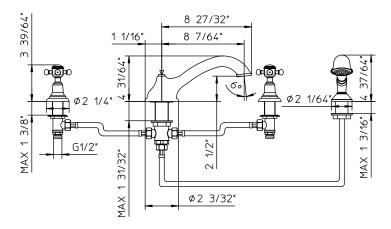

### **Technical information**

- All product dimensions are nominal
- Handle clearance 1-31/32" (50mm)
- · Faucet flow rate: 1.2 gpm
- · Pressure 60 psi