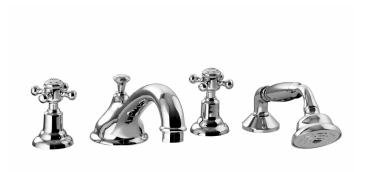

# PAL-adams AN

code **521012-10** 

## **Features**

- 4 holes deckmounted bath set, two handles, one spout diverter and one hand shower.
- Ceramic disc valves longevity standards for a lifetime of durable performance.
- · Valve body cast brass.