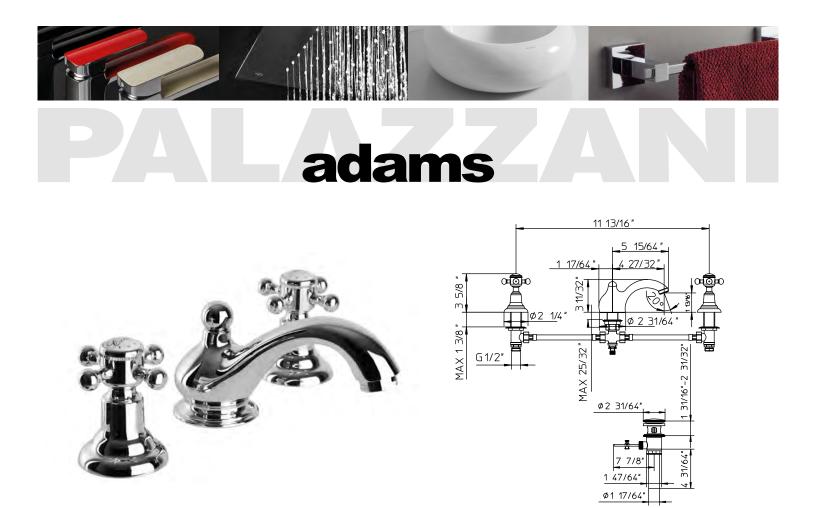

# Features

- 3 holes bathroom sink faucet, two handles and spout.
- With pop-up drain with 1-1/4" tailpiece.

• Ceramic disc valves longevity standards for a lifetime of durable performance.

• Valve body cast brass.

# **Technical information**

- All product dimensions are nominal
- Handle clearance 1-31/32" (50mm)
- Faucet flow rate: 1.2 gpm
- Pressure 60 psi