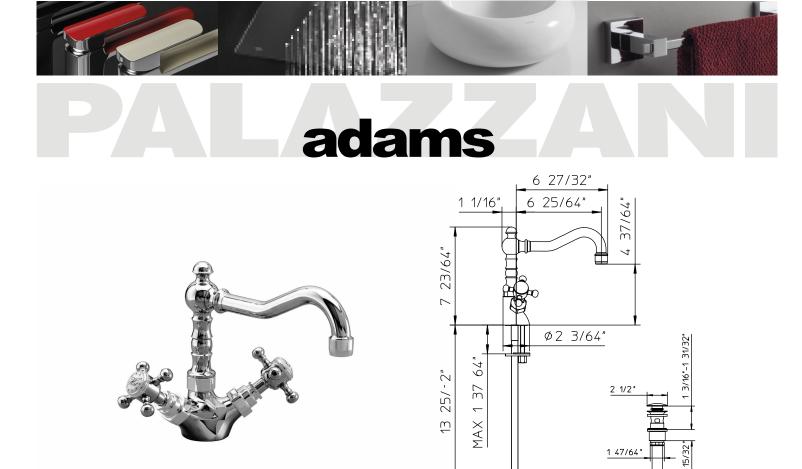

# code **523240-10**

G 9/16"

## Features

- Two handles temperature control with spout swivel spout 360°.
- Included Click-Clack drain with 1-1/4" tailpiece.
- Ceramic disc valves longevity standards for a lifetime of durable performance.
- Valve body cast brass.

# **Technical information**

- All product dimensions are nominal
- Handle clearance 1-31/32" (50mm)
- Faucet flow rate: 1.2 gpm
- Pressure 60 psi