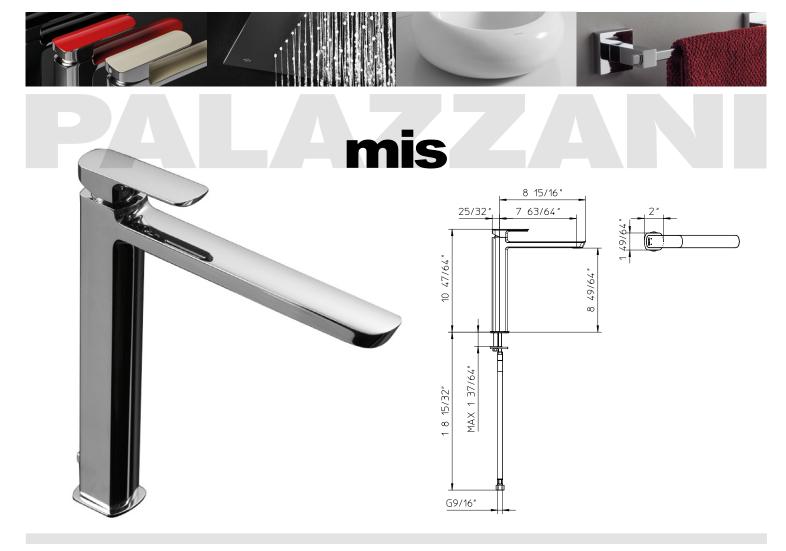

#### **Technical information**

- All product dimensions are nominal
- Handle clearance 1-31/32" (50mm)
- Faucet flow rate: 1.2 gpm
- Pressure 60 psi