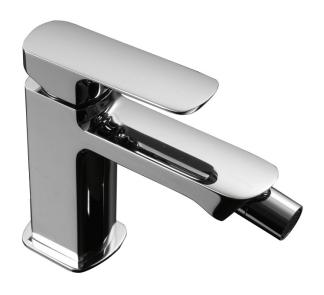

# PALAmis Z

code **564011-10** 

# **Features**

- Single lever handle volume and temperature control, without waste.
- Temperature memory allows faucet to be turned on and off at any temperature setting.
- Without pop-up drain with 1-1/4" tailpiece.
- Ceramic disc valves longevity standards for a lifetime of durable performance.
- · Valve body cast brass.