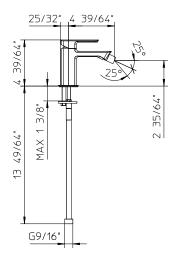

### **Technical information**

- · All product dimensions are nominal
- Handle clearance 1-31/32" (50mm)
- Faucet flow rate: 1.2 gpm
- · Pressure 60 psi