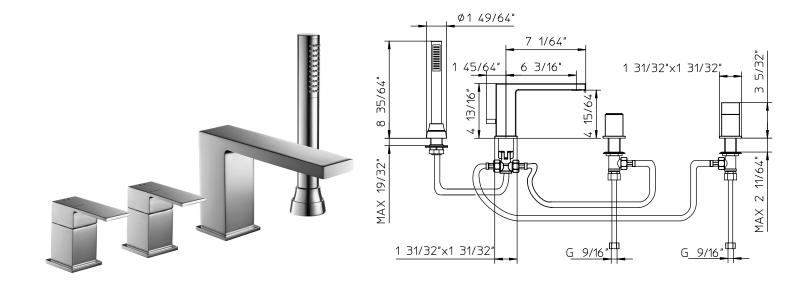

# 4 qadra

code **581394-10** 

### **Features**

- 4 holes deckmounted bath set, two handles, one spout diverter and one hand shower.
- Temperature memory allows faucet to be turned on and off at any temperature setting.
- Ceramic disc valves longevity standards for a lifetime of durable performance.
- · Valve body cast brass.

#### **Technical information**

- All product dimensions are nominal
- · Handle clearance 2-23/64" (60mm)
- Faucet flow rate: 1.2 gpm
- Pressure 60 psi