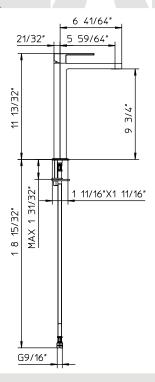

## **Technical information**

- All product dimensions are nominal
- · Handle clearance 2-23/64" (60mm)
- Faucet flow rate: 1.2 gpm
- Pressure 60 psi