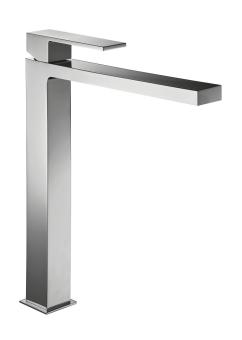

# PA qadra





code **583018-10** 

## **Features**

- Single lever handle volume and temperature control.
- Temperature memory allows faucet to be turned on and off at any temperature setting.
- Without pop-up drain with 1-1/4" tailpiece.
- Ceramic disc valves longevity standards for a lifetime of durable performance.
- · Valve body cast brass.

### **Material**

- · Solid brass.
- · Finishes resist corrosion and tarnish.

## Certifications

- ASME A112.18.1/CSA B125.1-12
- California Energy Commission (CEC)
- · ADA

# **Available color finishes**

- 10 chrome
- 38 matt black
- 43 matt white
- 49 brushed steel finish

## **Technical information**

- All product dimensions are nominal
- · Handle clearance 2-23/64" (60mm)
- Faucet flow rate: 1.2 gpm
- Pressure 60 psi

## Warranty

- · Limited warranty