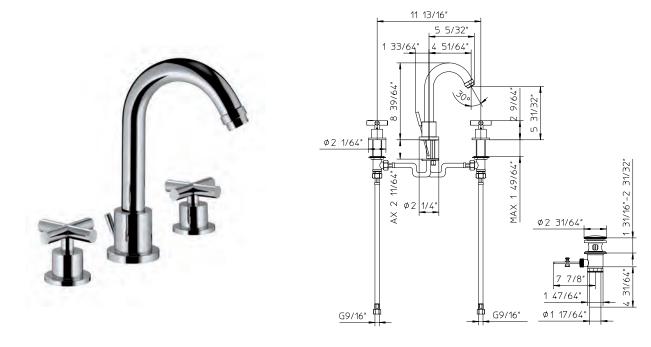

#### Features

- 3 holes bathroom sink faucet, two handles and spout swivel spout 360°.
- Included pop-up drain with 1-1/4" tailpiece.
- Ceramic disc valves longevity standards for a lifetime of durable performance.
- Valve body cast brass.

## **Technical information**

- All product dimensions are nominal
- Handle clearance 2-23/64" (60mm)
- Faucet flow rate: 1.2 gpm Pressure 60 psi