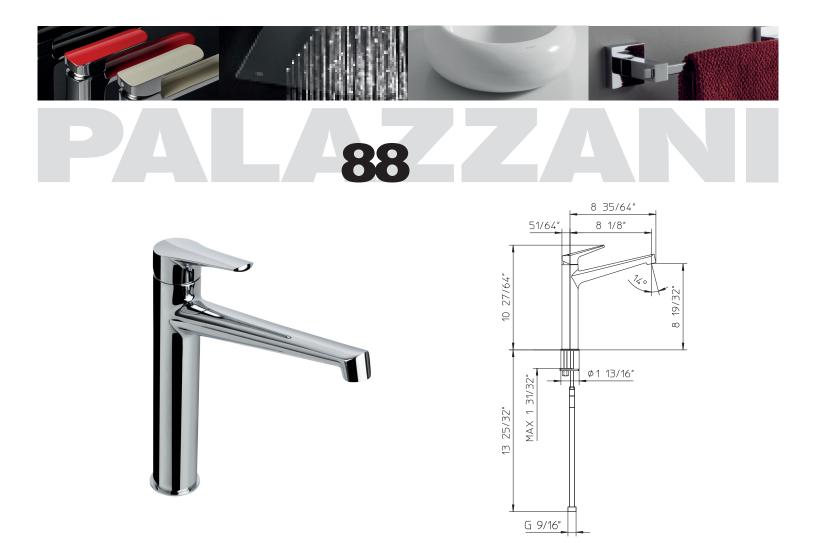

# code 883018-10

# **Technical information**

- All product dimensions are nominal.
- Handle clearance: 1 31/32" (50mm).
- Faucet flow rate: 1.2 gpm.
- · Pressure: 60 psi.