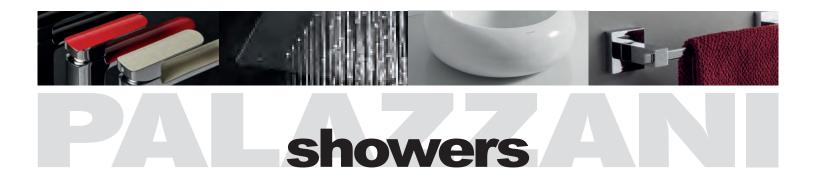

# code 9910B3-10

# Features

- Fixed bracket in brass with water delivery.
- For use with a handshower and hose (sold separately).

# Material

- · Solid brass.
- Finishes resist corrosion and tarnish.

# Available color finishes

- 10 chrome.
- 34 matt copper.
- 36 brushed dark nickel.
- 38 matt black.
- 43 matt white.
- 49 brushed steel finish.
- 50 bronze.
- 53 gold.
- 68 polish nickel.