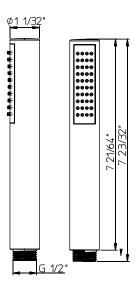

### **Features**

- · Handshower in abs ø 1 1/32".
- · Easy-clean system.
- · Coated with 20 micron of chrome.

# **Technical information**

- All product dimensions are nominal.
- Max flow rate: 2 gpm.