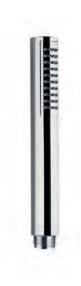

# Showers A

code **991205-10** 

### **Features**

- · Handshower in abs ø 1 1/32".
- · Easy-clean system.
- · Coated with 20 micron of chrome.