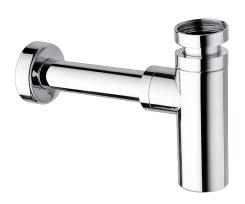

### **Features**

· Washbasin round trap.

### Material

- Solid brass.
- · Finishes resist corrosion and tarnish.