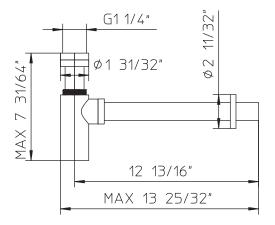

# PALAZZANI





code **991443-10** 

### **Features**

· Washbasin round trap.

### Material

- Solid brass.
- · Finishes resist corrosion and tarnish.

### Certifications

· ADA.

## **Available color finishes**

- 10 chrome.
- 34 matt copper.
- 36 brushed dark nickel.
- 38 matt black.
- 43 matt white.
- 49 brushed steel finish.
- 50 bronze.
- 53 gold.
- 68 polish nickel.

# **Technical information**

• All product dimensions are nominal.

# Warranty

- · Limited warranty.
- See website for detailed warranty information.

### **Note**

- Install this product according to the installation guide.
- Final measurements confirm with product.
- Palazzani reserves the right to make revisions without notice to product specifications.